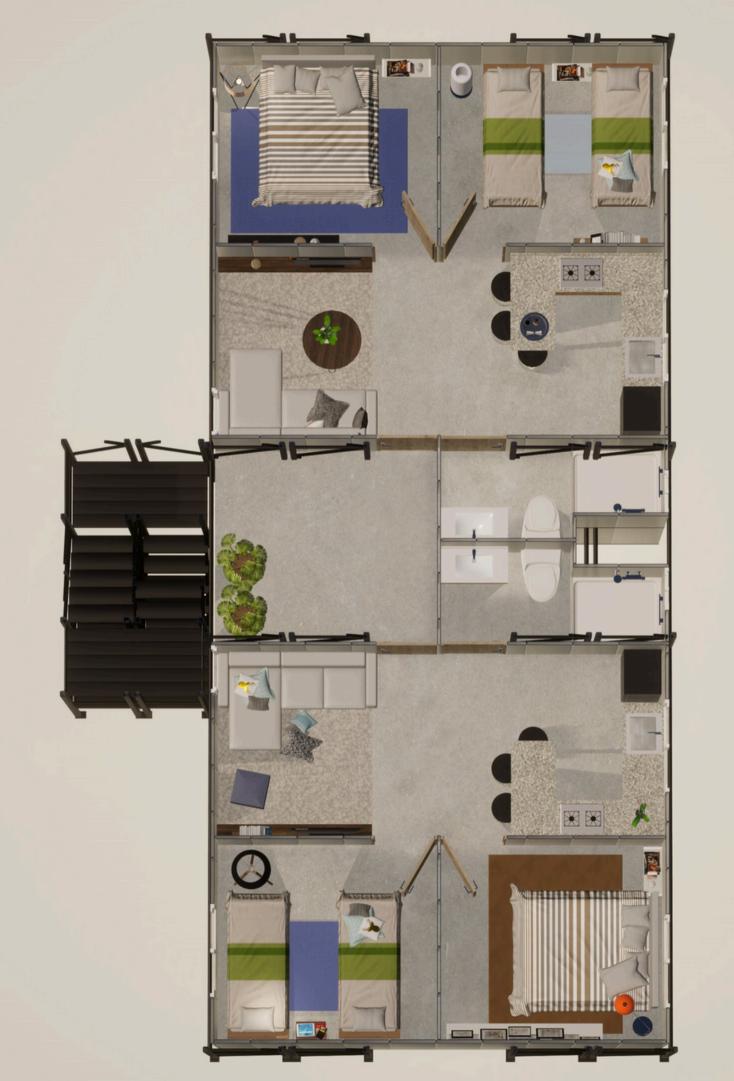

ized by being disassembleable and reusable. Their easy assembly and light components allow a fast, safe and economical installation.

## CONVENIENCE AND COMFORT, WELCOME TO THE NEW ERA

Our modules can be used as bedrooms, dining rooms, kitchens, recreational areas, infirmaries, offices, warehouses and any space that needs to be covered to provide habitability in remote areas.

In addition, the modules can be interconnected by means of corridors, creating functional complexes.



### TINY STANDARD









### SUITE









### EFFICIENT PRODUCTION

Production depends on three factors:

- The number of modules requested
- The dimensions of the modules
- The areas to which they will be directed

We design the project according to the client's needs.



# MINING CAMPS





# AIRBNB & MALL









### CONTACT

VENTAS@RACKUSA.COM

WWW.RACKUSA.COM