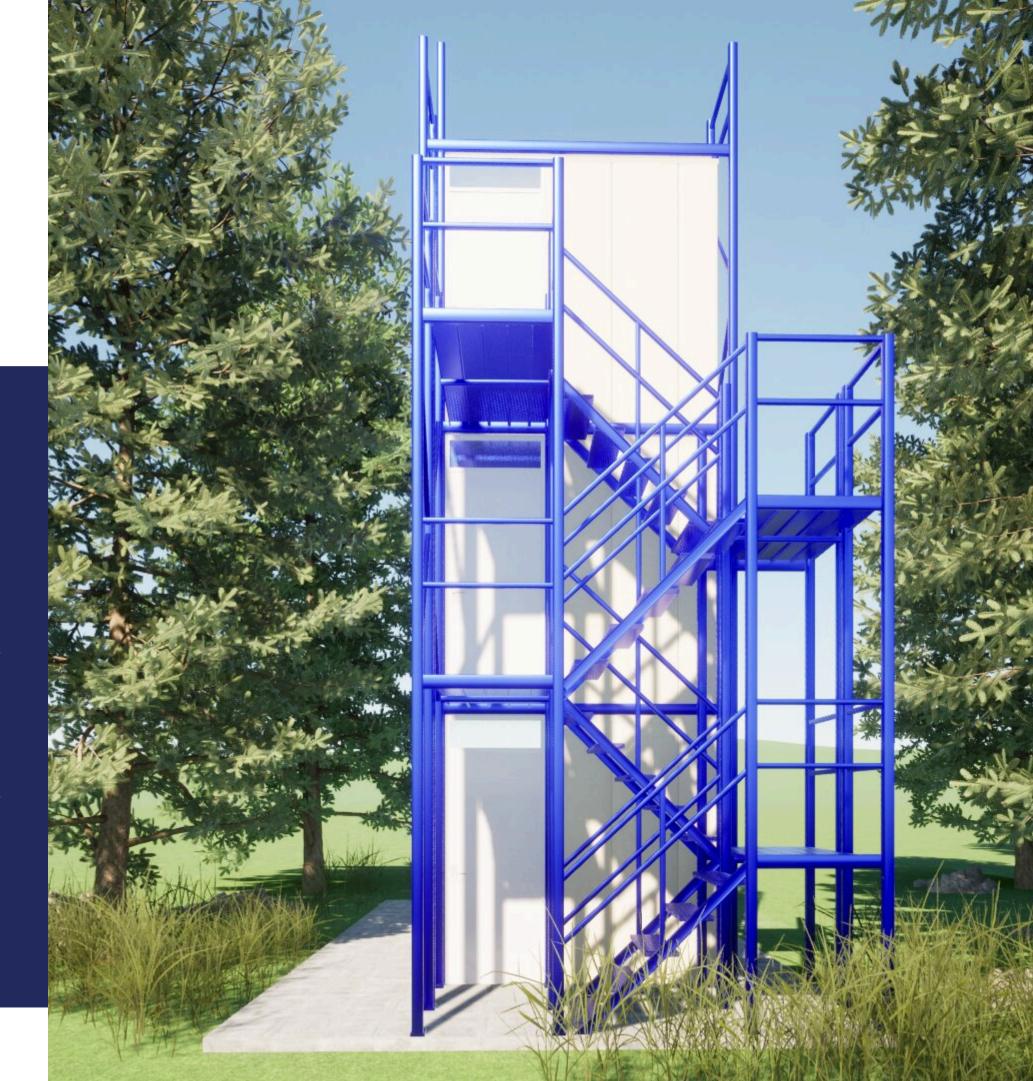

Our on-site building system technology combines the power of manufacturing with on-site construction to make high-quality housing affordable for everyone.

TINY HOMES are habitable modules made of a metal structure and covered with our resistant and insulating "Necopanel".

#### REVOLUTIONARY QUALITY

All these features provide the inhabitants or workers with a better life quality.

Unlike traditional wooden or prefabricated modules, our camps are characterized by being disassembleable and reusable. Their easy assembly and light components allow a fast, safe and economical installation.