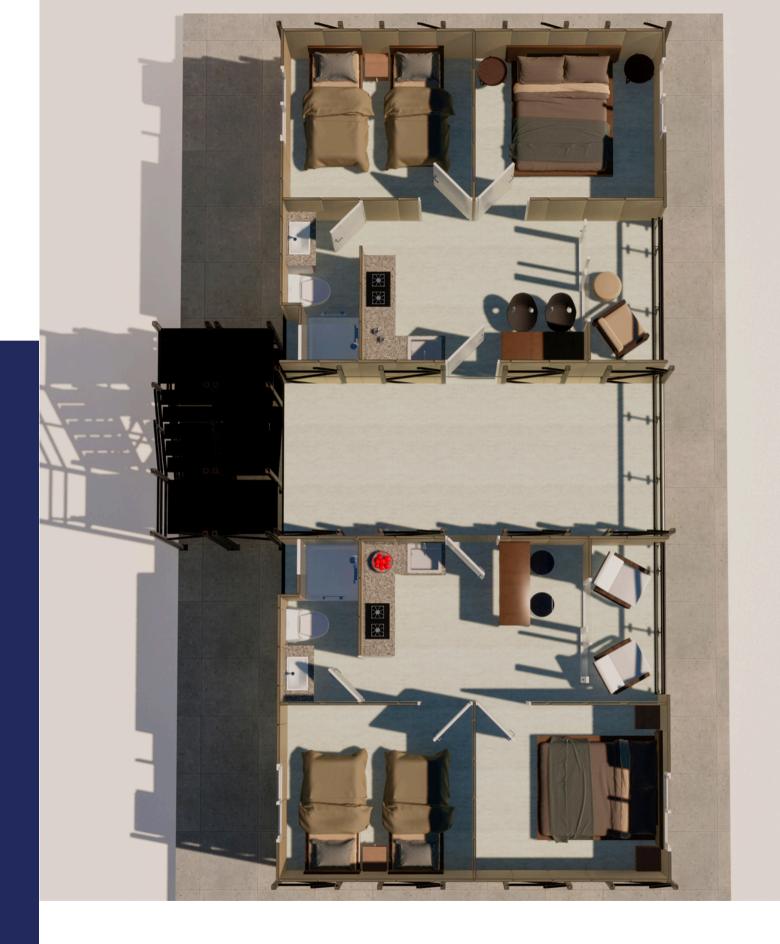

## CONVENIENCE AND COMFORT, WELCOME TO THE NEW ERA

Our modules can be used as bedrooms, dining rooms, kitchens, recreational areas, infirmaries, offices, warehouses and any space that needs to be covered to provide habitability in remote areas.

In addition, the modules can be interconnected by means of corridors, creating functional complexes.