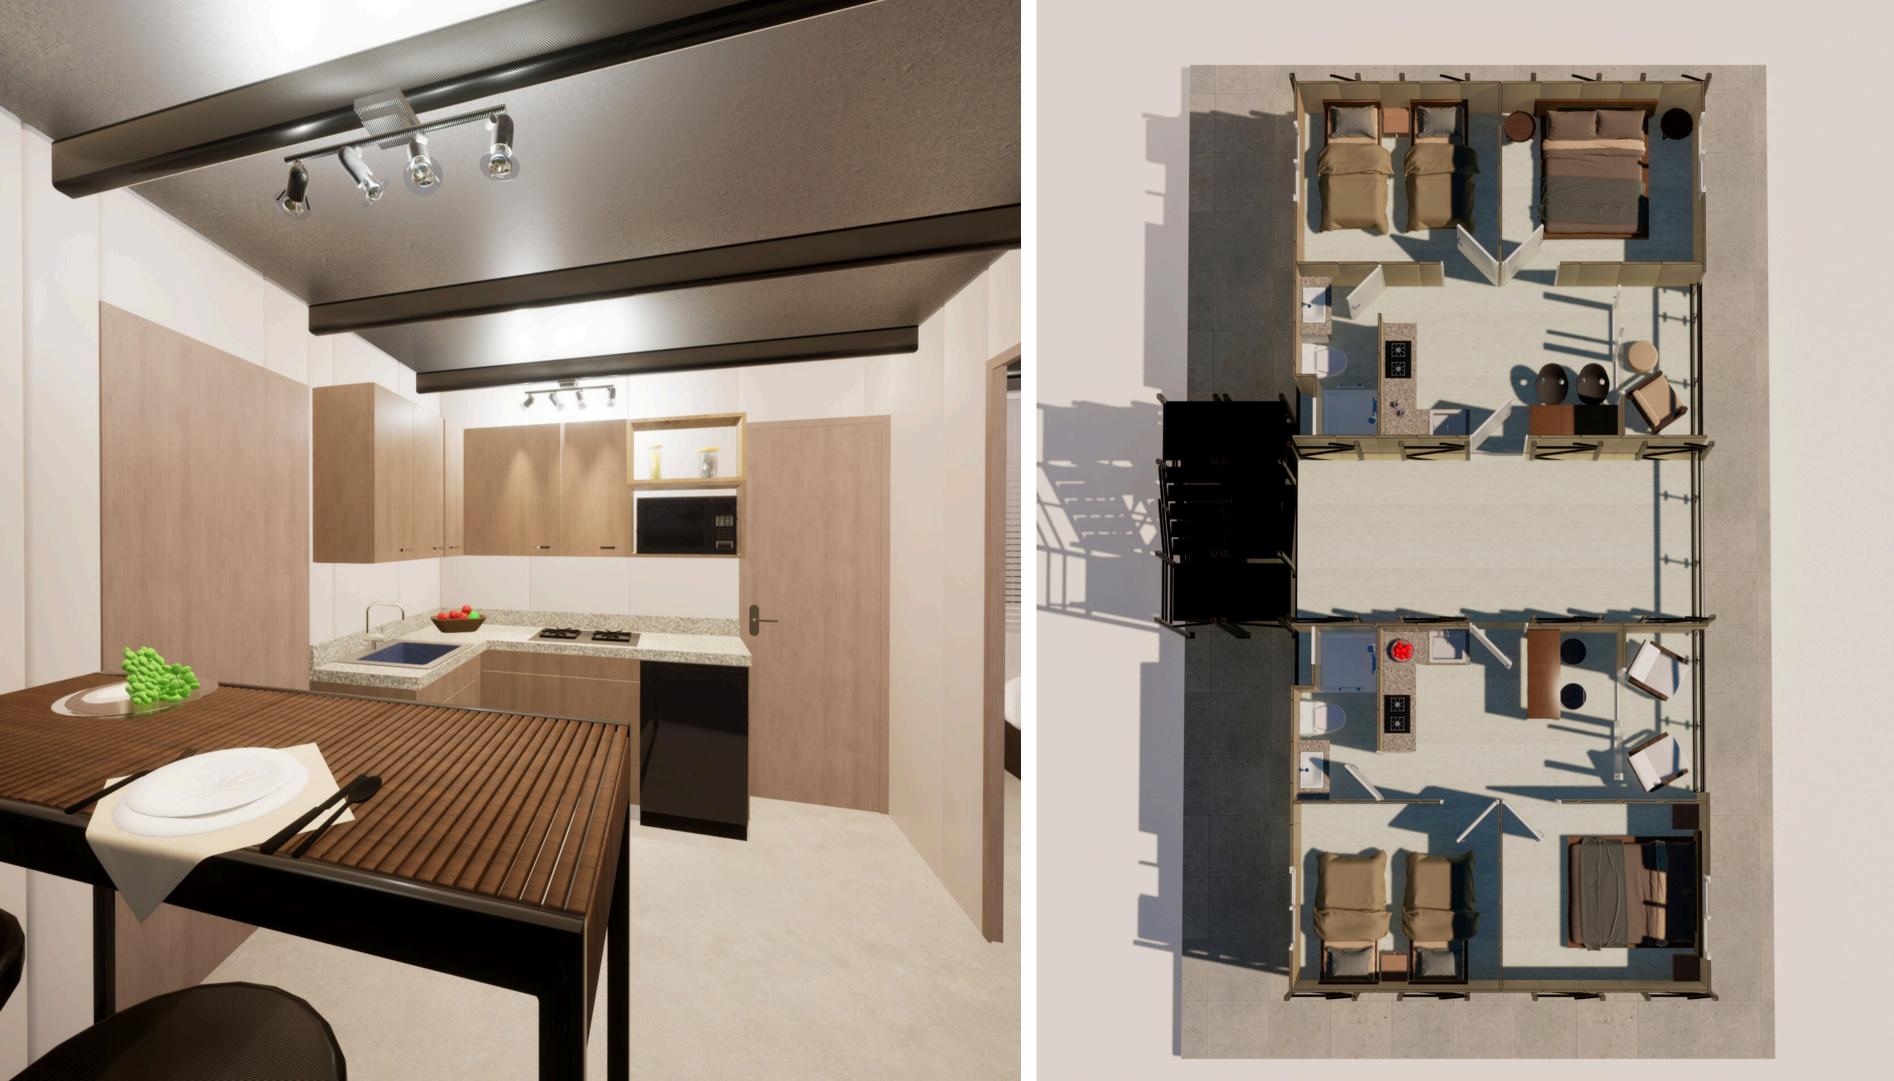

## CONVENIENCE AND COMFORT, WELCOME TO THE NEW ERA

Our modules can be used as bedrooms, dining rooms, kitchens, recreational areas, infirmaries, offices, warehouses and any space that needs to be covered to provide habitability in remote areas.

In addition, the modules can be interconnected by means of corridors, creating functional complexes.

### EFFICIENT PRODUCTION

Production depends on three factors:

- The number of modules requested
- The dimensions of the modules
- The areas to which they will be directed

We design the project according to the client's needs.