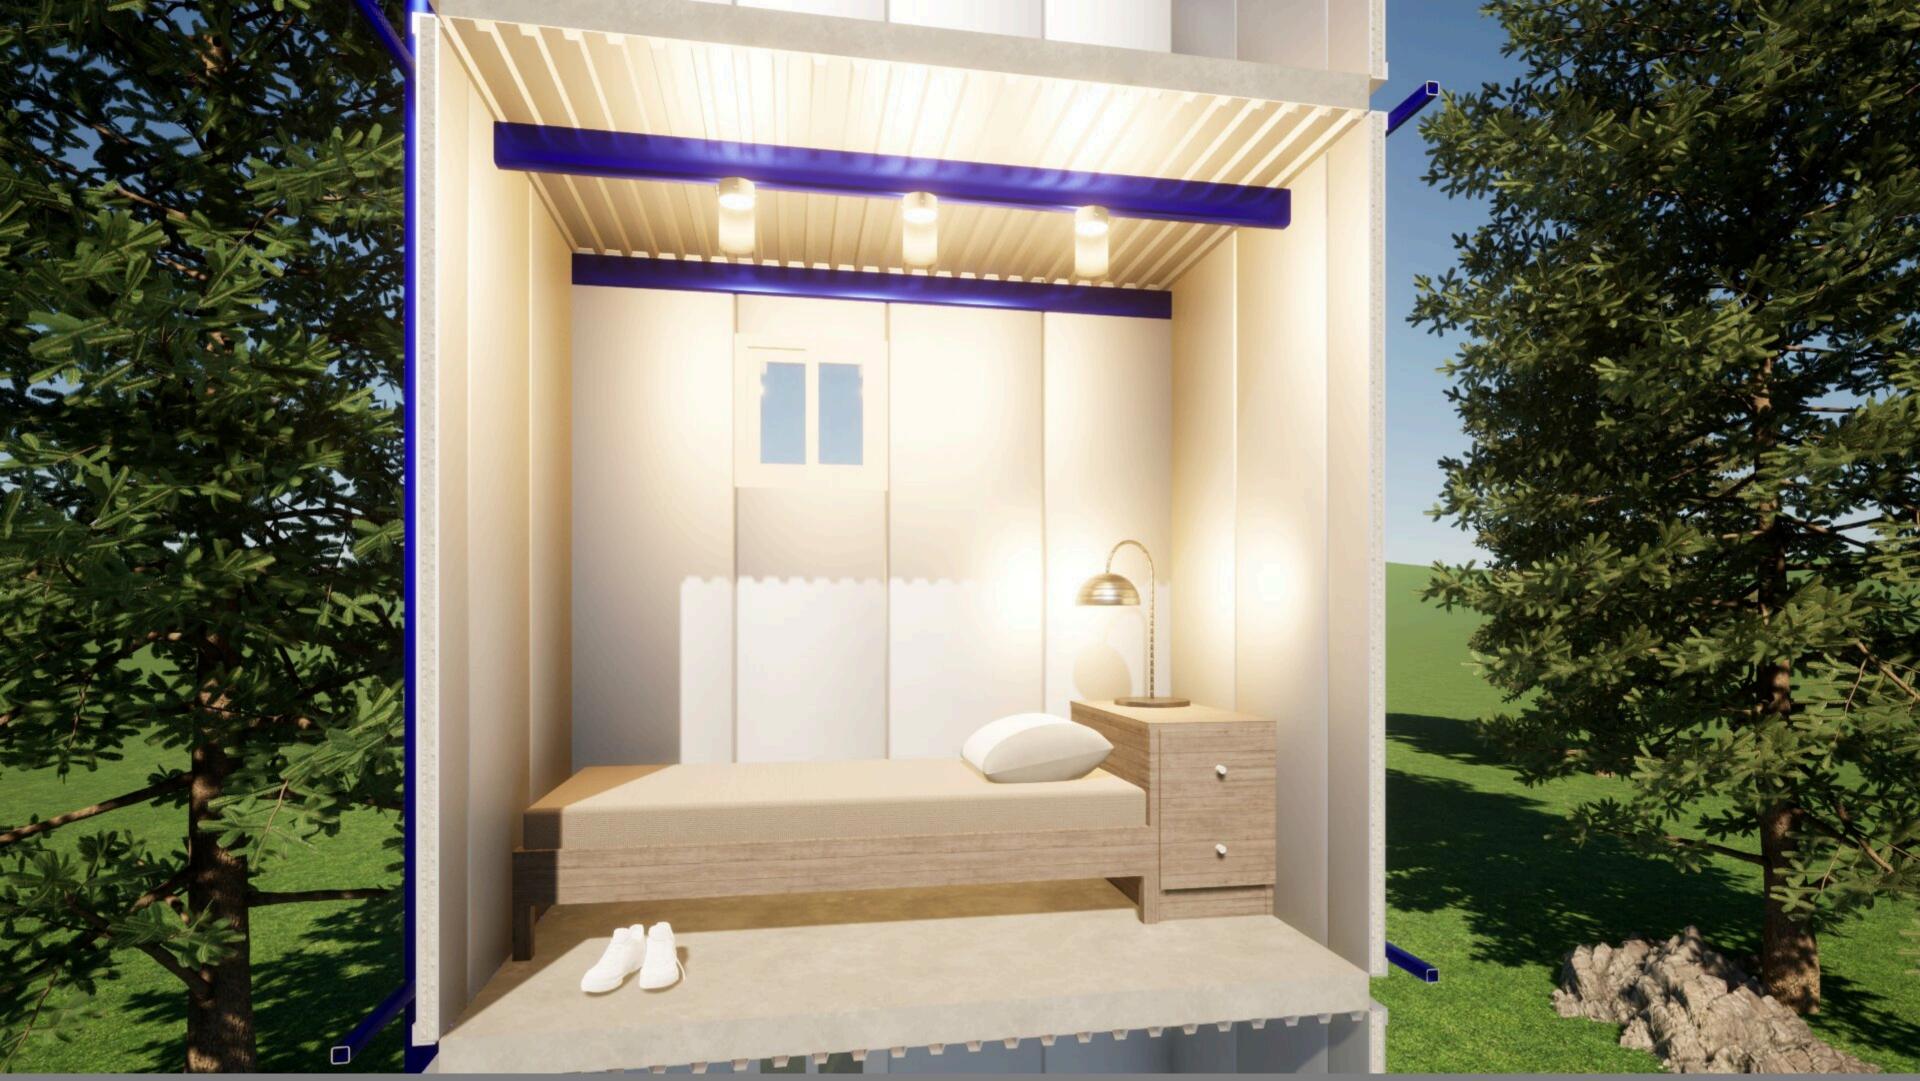

### TINY STANDARD

#### OUTSTANDING FEATURES

- RESISTANT
   STRUCTURE
- SPACIOUS INTERIORS
- RESISTANCE TO
   CHANGES IN
   CLIMATE, FUNGI AND
   BACTERIA
- HIGHLY INSULATED
   WALLS
- ELECTRIC/PLUMB READY
- EASY ASSEMBLY