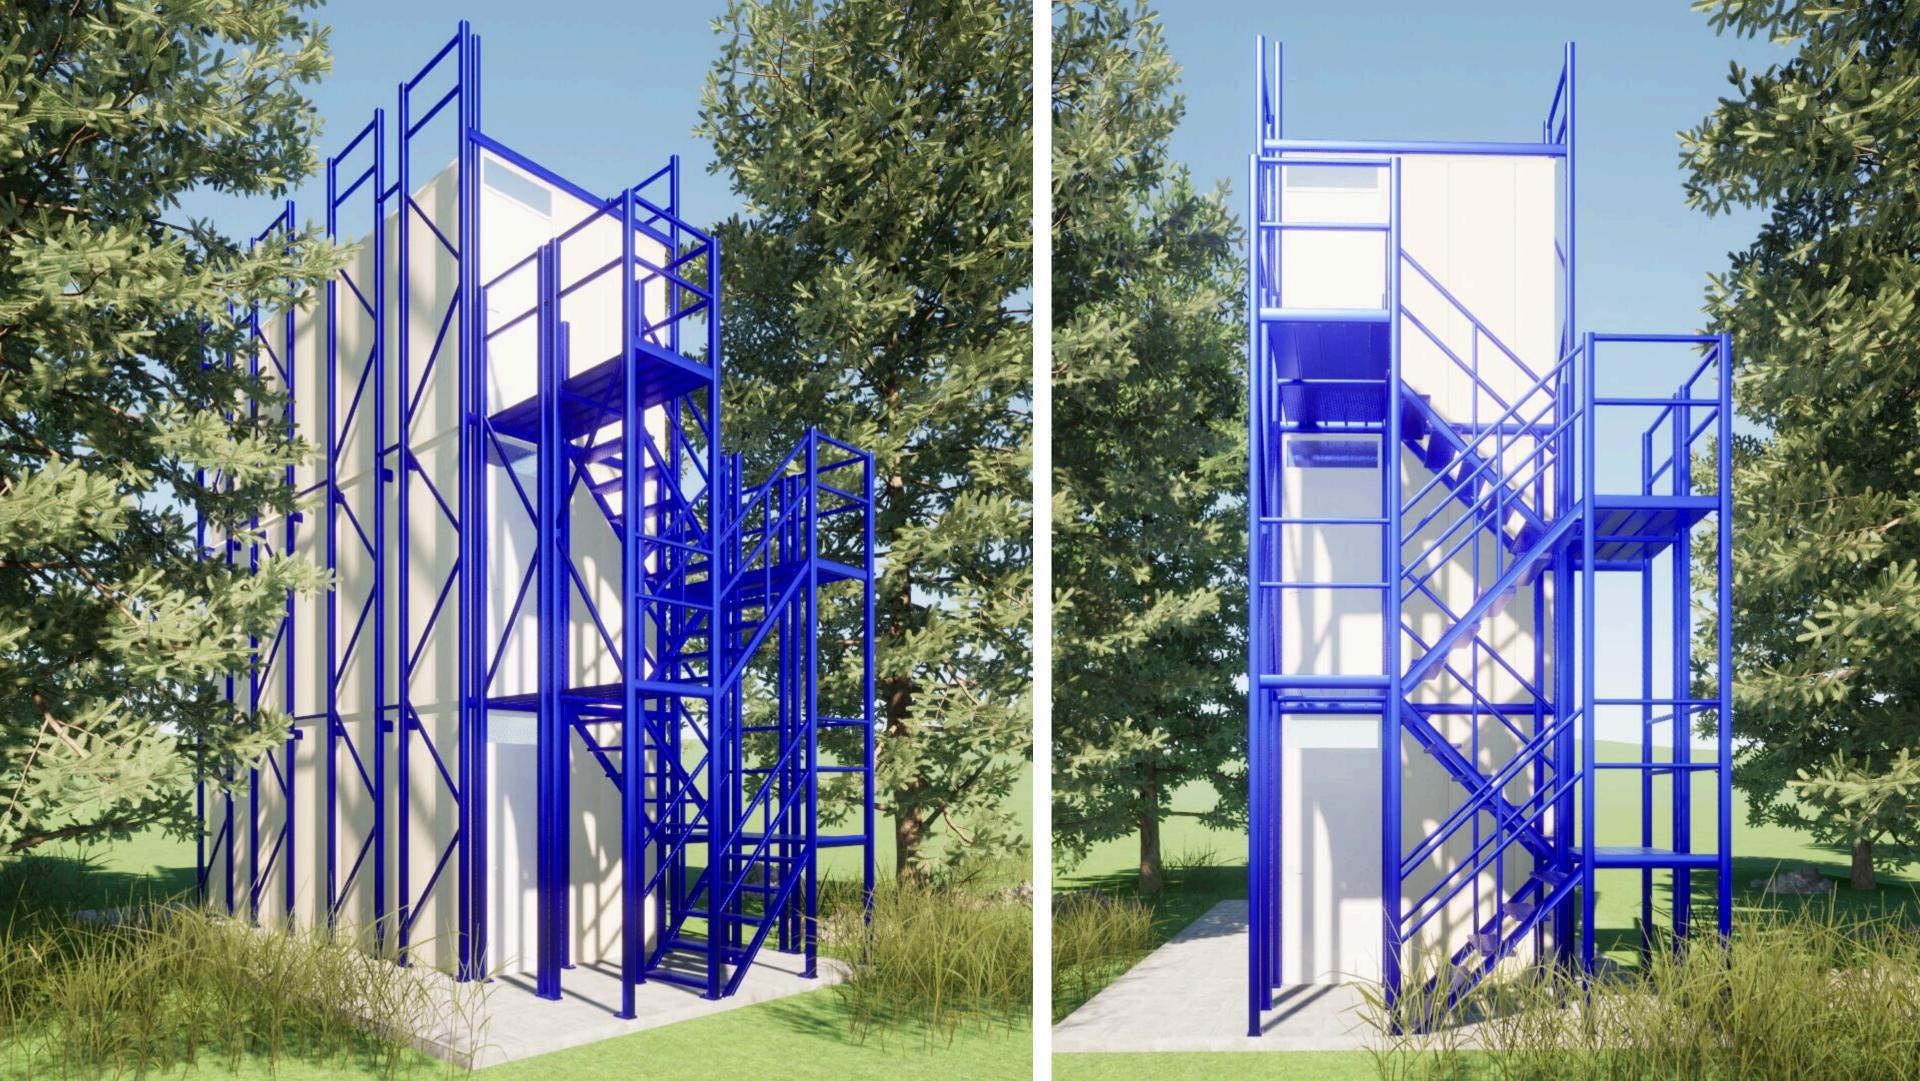

Our on-site building system technology combines the power of manufacturing with on-site construction to make high-quality housing affordable for everyone.

TINY HOMES are habitable modules made of a metal structure and covered with our resistant and insulating "Necopanel".

#### REVOLUTIONARY QUALITY

All these features provide the inhabitants or workers with a better life quality.

Unlike traditional wooden or prefabricated modules, our camps are characterized by being disassembleable and reusable. Their easy assembly and light components allow a fast, safe and economical installation.