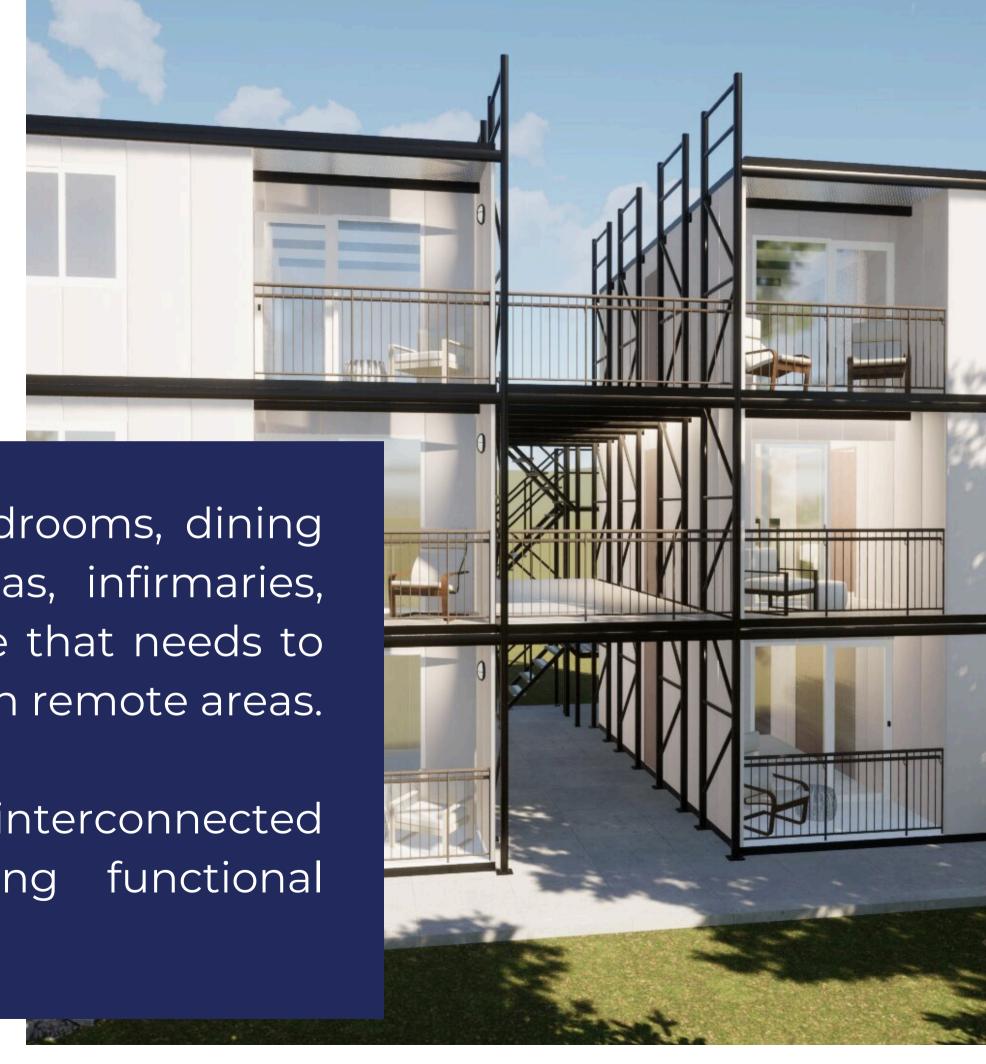

## CONVENIENCE AND COMFORT, WELCOME TO THE NEW ERA

Our modules can be used as bedrooms, dining rooms, kitchens, recreational areas, infirmaries, offices, warehouses and any space that needs to be covered to provide habitability in remote areas.

In addition, the modules can be interconnected by means of corridors, creating functional complexes.