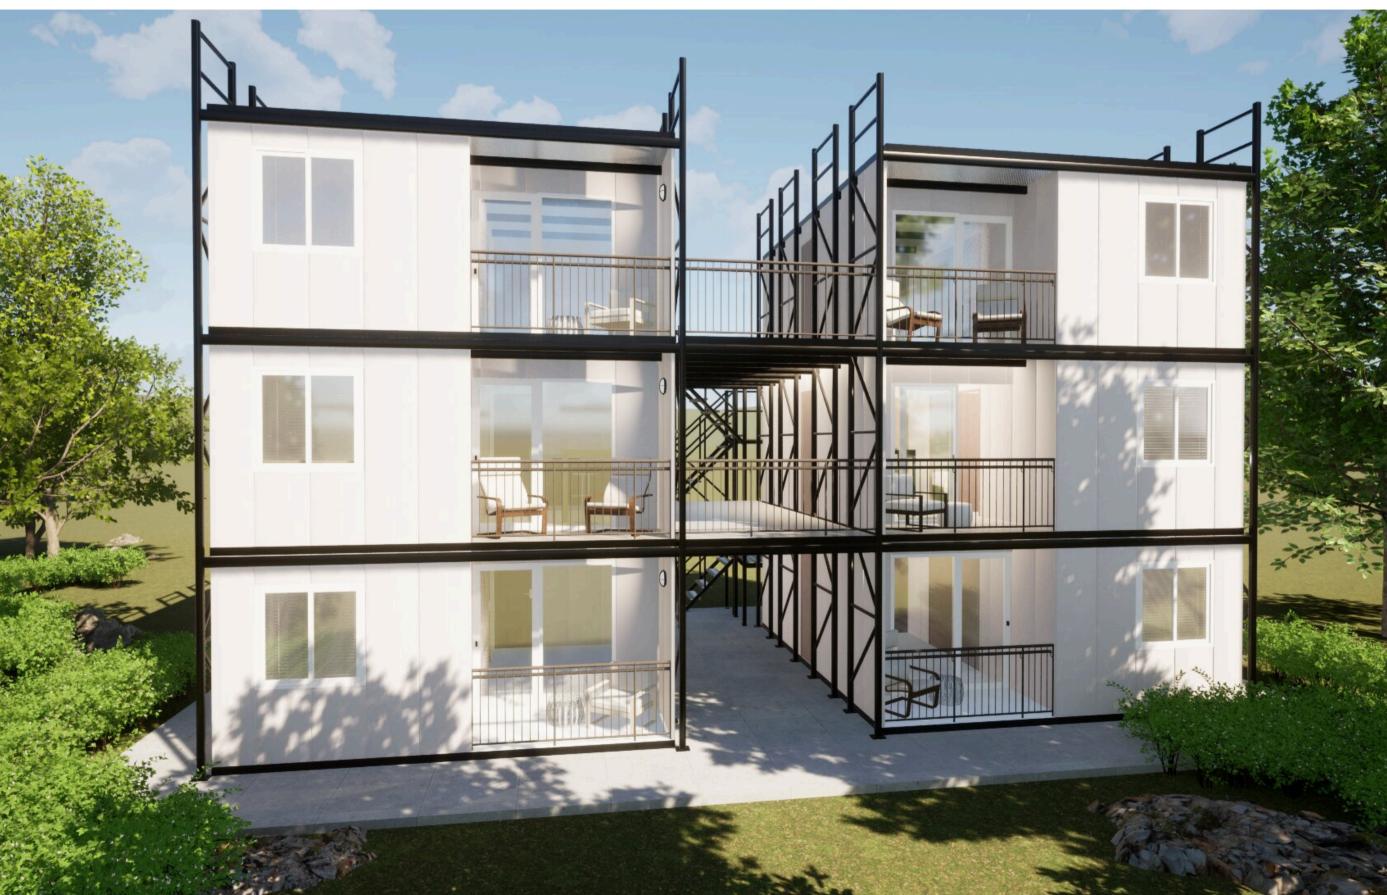

Our on-site building system technology combines the power of manufacturing with on-site construction to make high-quality housing affordable for everyone.

TINY HOMES are habitable modules made of a metal structure and covered with our resistant and insulating "Necopanel".

#### REVOLUTIONARY QUALITY

All these features provide the inhabitants or workers with a better life quality.

Unlike traditional wooden or prefabricated modules, our camps are characterized by being disassembleable and reusable. Their easy assembly and light components allow a fast, safe and economical installation.

## CONVENIENCE AND COMFORT, WELCOME TO THE NEW ERA

Our modules can be used as bedrooms, dining rooms, kitchens, recreational areas, infirmaries, offices, warehouses and any space that needs to be covered to provide habitability in remote areas.

In addition, the modules can be interconnected by means of corridors, creating functional complexes.