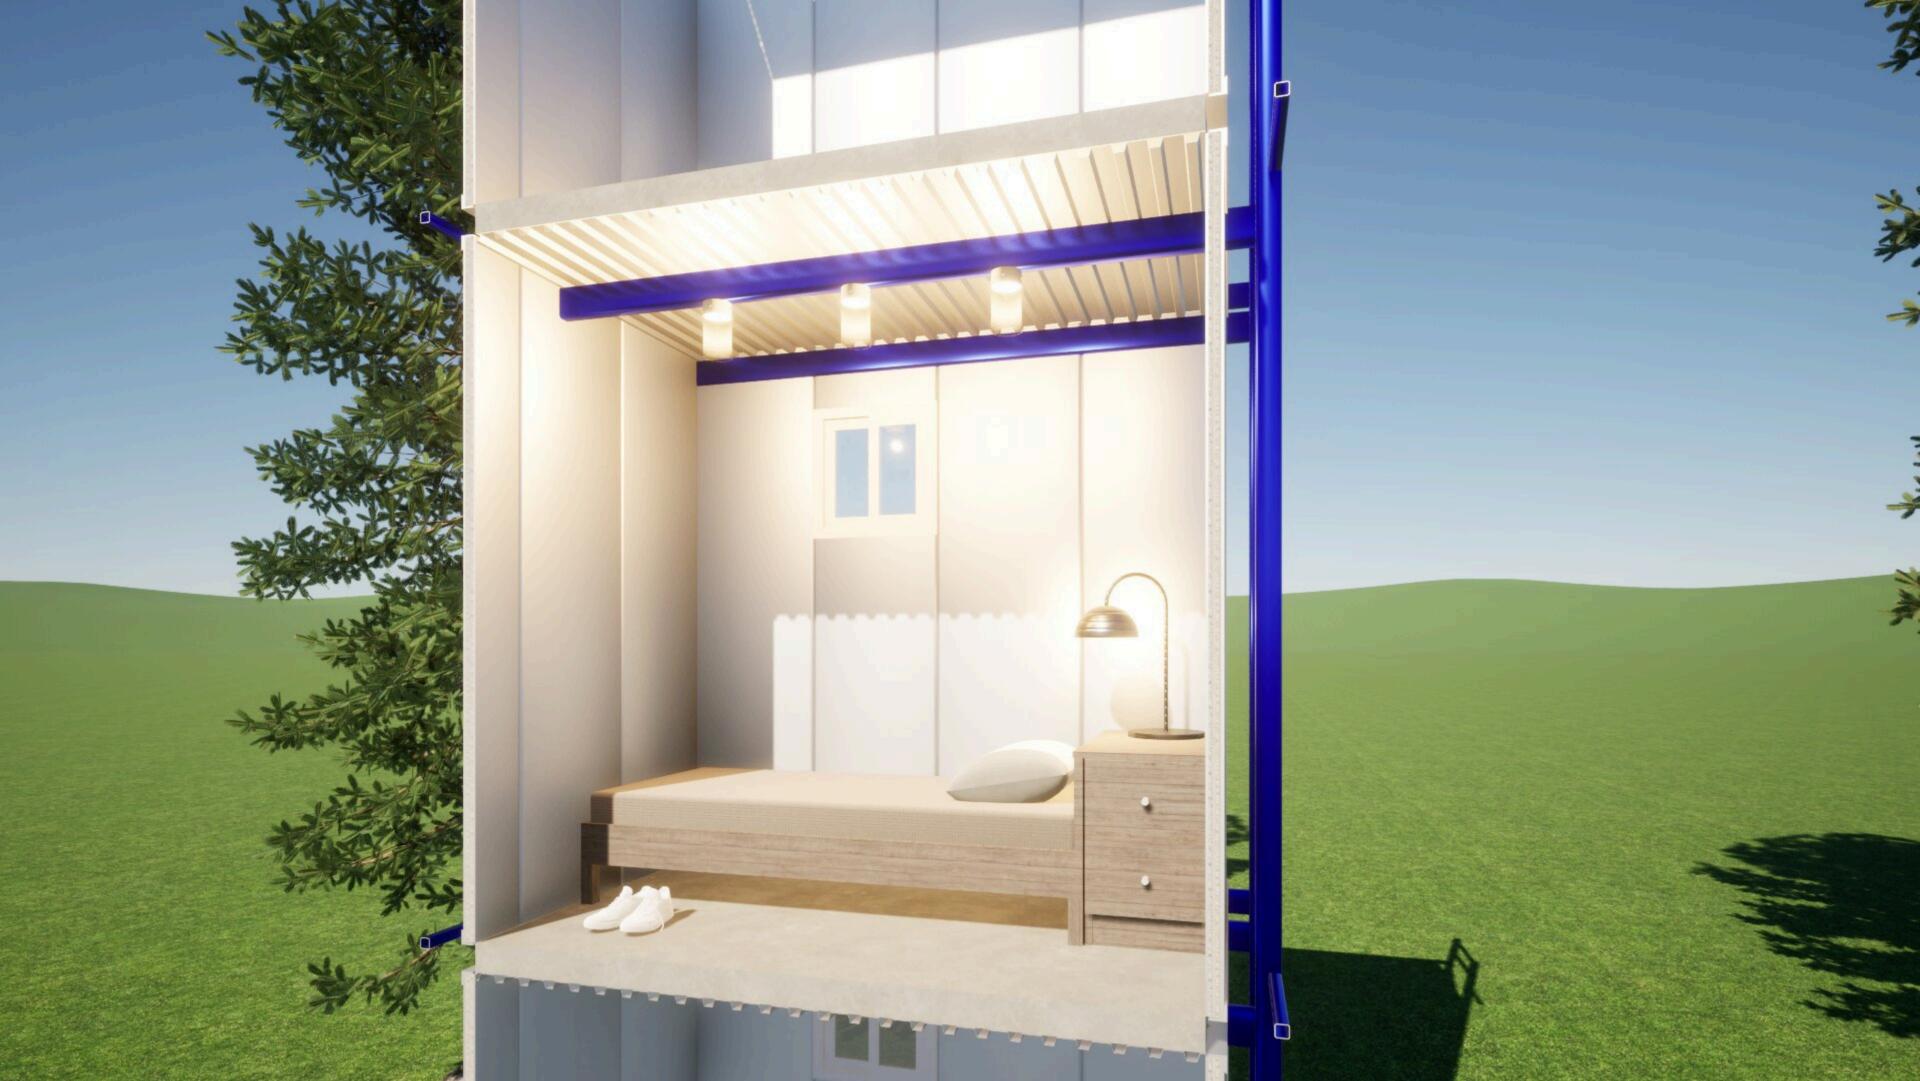

Our on-site building system technology combines the power of manufacturing with on-site construction to make high-quality housing affordable for everyone.

TINY HOMES are habitable modules made of a metal structure and covered with our resistant and insulating "Necopanel".

#### OUTSTANDING FEATURES

- RESISTANT
   STRUCTURE
- SPACIOUS INTERIORS
- RESISTANCE TO
   CHANGES IN
   CLIMATE, FUNGI AND
   BACTERIA
- HIGHLY INSULATED
   WALLS
- ELECTRIC/PLUMB READY
- EASY ASSEMBLY

## CONVENIENCE AND COMFORT, WELCOME TO THE NEW ERA

Our modules can be used as bedrooms, dining rooms, kitchens, recreational areas, infirmaries, offices, warehouses and any space that needs to be covered to provide habitability in remote areas.