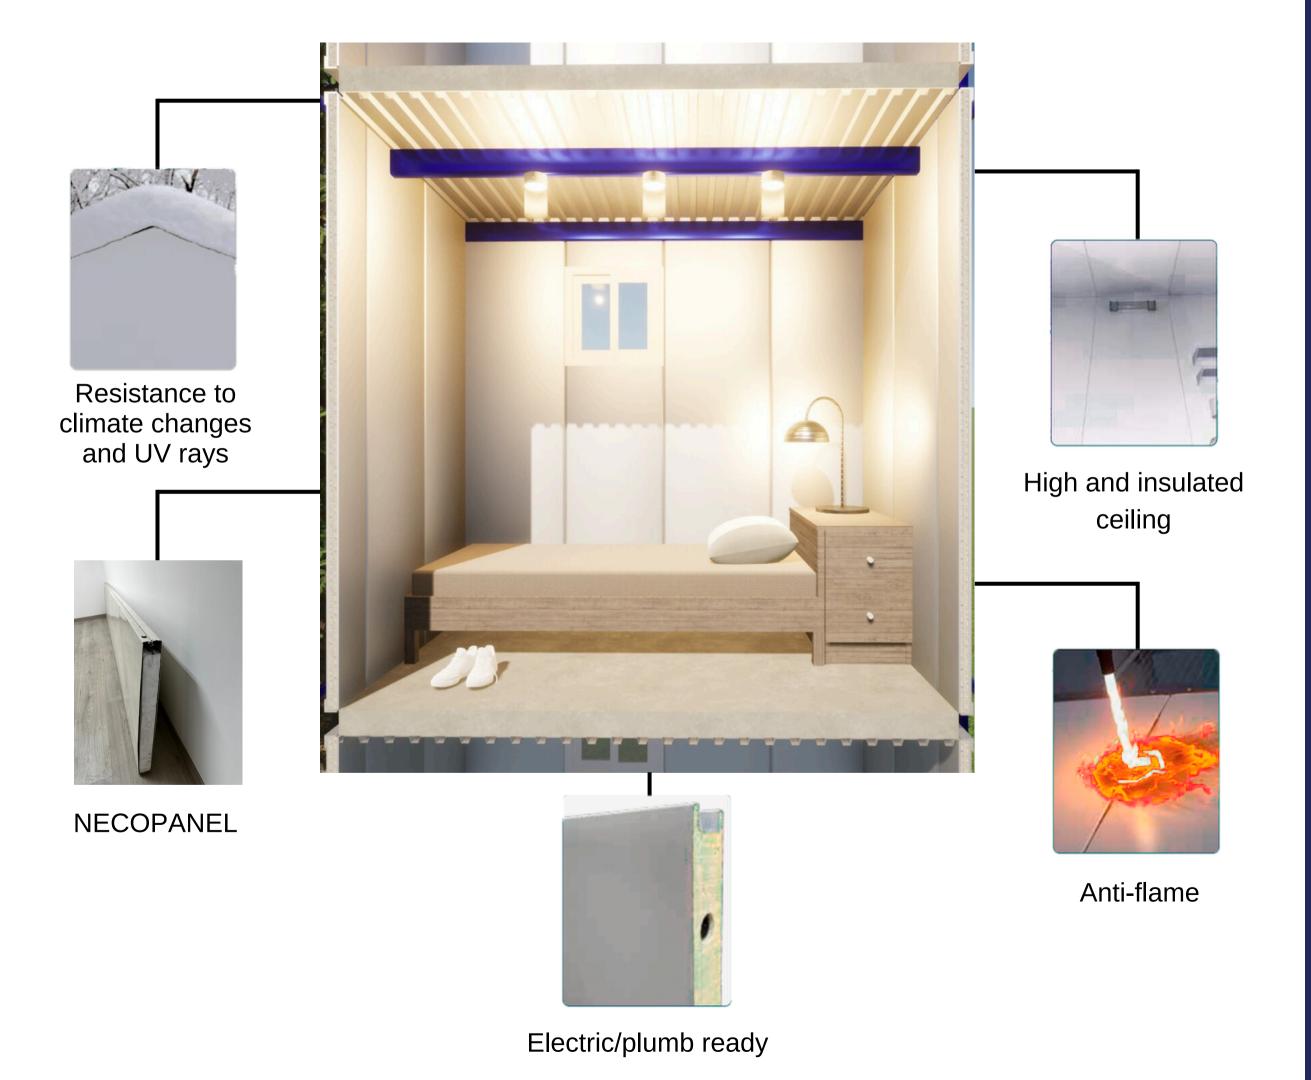

ASSEMBLED IN DAYS

ELECTRIC/PLUMB READY

Our on-site building system technology combines the power of manufacturing with on-site construction to make high-quality housing affordable for everyone.

TINY HOMES are habitable modules made of a metal structure and covered with our resistant and insulating "Necopanel".

The technology of our on-site construction system combines the power of manufacturing with on-site construction to make high quality housing available to everyone.

ANTI-FLAME

### RESISTANT TO CLIMATE CHANGES, FUNGI AND BACTERIA

#### **OUR ADVANTAGES**

Safety first; our structure is designed to resist seismic movements. Manufactured with anti-flame materials that provide protection against UV rays, ideal for outdoor works. Insulation is provided according to use and weather conditions, achieving a constant of efficiency and safety, guaranteeing interior comfort.

#### OUTSTANDING FEATURES

- RESISTANT
   STRUCTURE
- SPACIOUS INTERIORS
- RESISTANCE TO
   CHANGES IN
   CLIMATE, FUNGI AND
   BACTERIA
- HIGHLY INSULATED
   WALLS
- ELECTRIC/PLUMB READY
- EASY ASSEMBLY